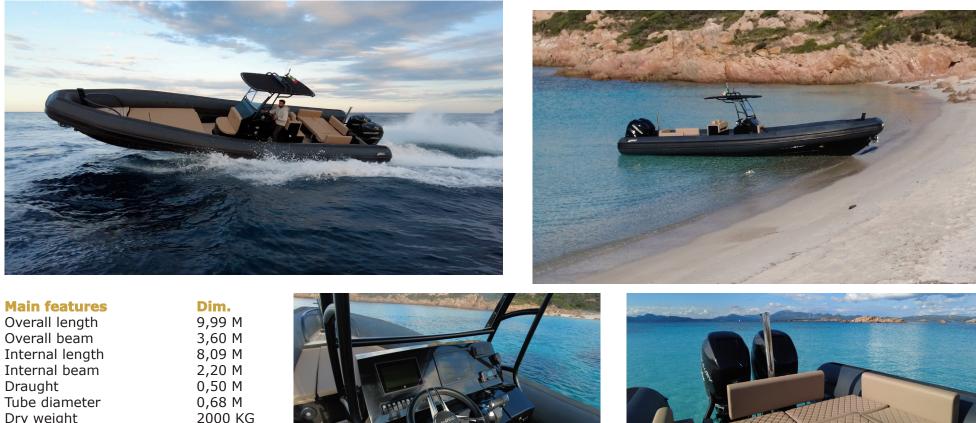

Dry weight Max.power output 600 HP Passengers 20 Fuel capacity 500 LT CE Design Category B/C

The technical characteristics, features and measures provided in this brochure are purely demontrative and may be subject to modification without prior notice. For detailed information on this model and its standard equipment and accessories, contact the local dealer of the Sea Water shipyard. Some images may represent custom or non standard variations of the basic model and do not necessarily represent the aspect of the basic model.